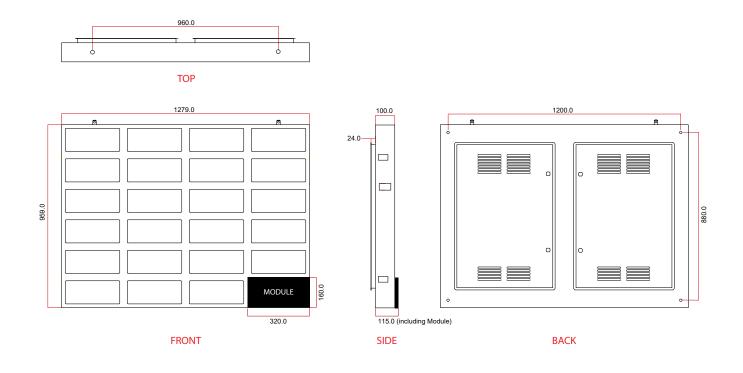

## DIMENSIONS

1280x960MM CABINET

960x960MM CABINET

**WWW.TINNOX.COM.AU** | © UFL TECHNOLOGY PTY LTD. All rights reserved. All specifications and descriptions are subject to change without prior notice. Unauthorized reproduction is strictly prohibited.