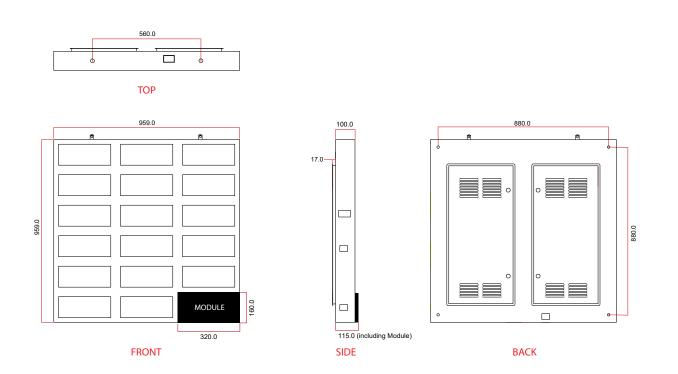

## DIMENSIONS

1280x960MM CABINET

960x960MM CABINET

**WWW.TINNOX.COM.AU** | © UFL TECHNOLOGY PTY LTD. All rights reserved. All specifications and descriptions are subject to change without prior notice. Unauthorized reproduction is strictly prohibited.