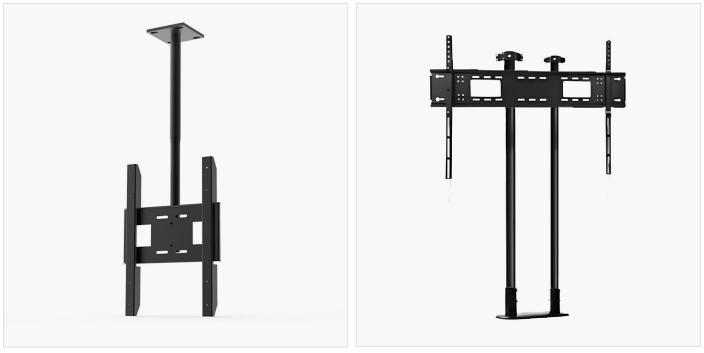

# BRACKETS

**CEILING MOUNT BRACKET** 

WALL MOUNT BRACKET

FLOOR TO CEILING MOUNT BRACKET

FLOOR MOUNT BRACKET