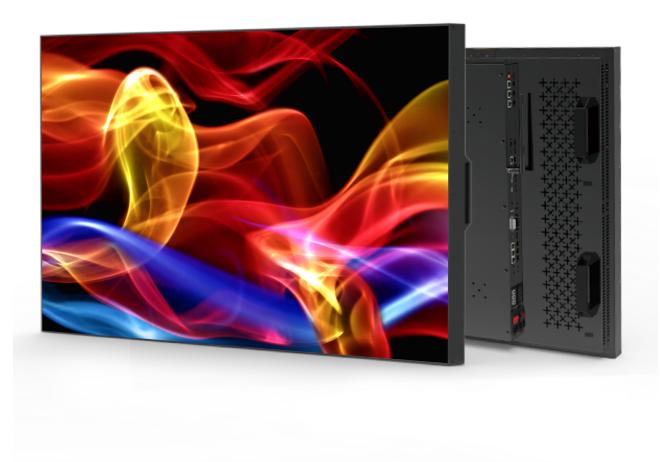

# **DigiPod™ Series**

HIGH BRIGHTNESS WINDOW DISPLAY | DP-PW55-3500TNX

#### DP-PW55-3500TNX

| LCD Brand/Model          | 55" AUO                                                                                                                                                                                                                                                                                                                                                                                                                                                                                                                  |
|--------------------------|--------------------------------------------------------------------------------------------------------------------------------------------------------------------------------------------------------------------------------------------------------------------------------------------------------------------------------------------------------------------------------------------------------------------------------------------------------------------------------------------------------------------------|
| Brightness (w/o glass)   | 3500nits                                                                                                                                                                                                                                                                                                                                                                                                                                                                                                                 |
| Resolution               | 1920*1080                                                                                                                                                                                                                                                                                                                                                                                                                                                                                                                |
| Contrast Ratio           | 1300/1                                                                                                                                                                                                                                                                                                                                                                                                                                                                                                                   |
| Light Lifetime (Typ.)    | 50,000 hours                                                                                                                                                                                                                                                                                                                                                                                                                                                                                                             |
| Viewing Angle            | 178°                                                                                                                                                                                                                                                                                                                                                                                                                                                                                                                     |
| Response Time (Typ.)     | 8ms                                                                                                                                                                                                                                                                                                                                                                                                                                                                                                                      |
| Panel technology         | IPS,M+(WRGB)                                                                                                                                                                                                                                                                                                                                                                                                                                                                                                             |
| Color Depth              | 10-bit(D), 1.07 Billion colors                                                                                                                                                                                                                                                                                                                                                                                                                                                                                           |
| Color Gamut              | P3                                                                                                                                                                                                                                                                                                                                                                                                                                                                                                                       |
| Surface Treatment        | 2H, Reflectance < 2%                                                                                                                                                                                                                                                                                                                                                                                                                                                                                                     |
| Portrait / Landscape     | Yes/Yes                                                                                                                                                                                                                                                                                                                                                                                                                                                                                                                  |
| QWP (Quarter-Wave Plate) | Yes                                                                                                                                                                                                                                                                                                                                                                                                                                                                                                                      |
| Ambient Light Sensor     | Yes                                                                                                                                                                                                                                                                                                                                                                                                                                                                                                                      |
| Temperature Controller   | Yes                                                                                                                                                                                                                                                                                                                                                                                                                                                                                                                      |
| Schedule ON/OFF          | Yes (set in software)                                                                                                                                                                                                                                                                                                                                                                                                                                                                                                    |
| Heat Dissipation Method  | Fan cooling system                                                                                                                                                                                                                                                                                                                                                                                                                                                                                                       |
| Border Width             | 4.7mm                                                                                                                                                                                                                                                                                                                                                                                                                                                                                                                    |
| Overall Size             | 685*1215*100                                                                                                                                                                                                                                                                                                                                                                                                                                                                                                             |
| Material                 | Aluminum Structure                                                                                                                                                                                                                                                                                                                                                                                                                                                                                                       |
| Frame Color              | Black                                                                                                                                                                                                                                                                                                                                                                                                                                                                                                                    |
| Packaging Method         | Standard Carton Box                                                                                                                                                                                                                                                                                                                                                                                                                                                                                                      |
| Weight                   | 37KG                                                                                                                                                                                                                                                                                                                                                                                                                                                                                                                     |
| Electricity Supply       | Internal                                                                                                                                                                                                                                                                                                                                                                                                                                                                                                                 |
| Rated Voltage            | 100V-240V ~ 50/60Hz                                                                                                                                                                                                                                                                                                                                                                                                                                                                                                      |
| Power Consumption        | 250W                                                                                                                                                                                                                                                                                                                                                                                                                                                                                                                     |
| Power Adapter            | MeanWell                                                                                                                                                                                                                                                                                                                                                                                                                                                                                                                 |
| Operating Temperature    | 0 °C to 45 °C (w/o Direct Sunlight)                                                                                                                                                                                                                                                                                                                                                                                                                                                                                      |
| Waterproof               | No                                                                                                                                                                                                                                                                                                                                                                                                                                                                                                                       |
| Light Hours/Running Time | 7/24 hours                                                                                                                                                                                                                                                                                                                                                                                                                                                                                                               |
| HDMI 2.1 (HDCP 2.3)      | xl                                                                                                                                                                                                                                                                                                                                                                                                                                                                                                                       |
| USB 3.0                  | xl                                                                                                                                                                                                                                                                                                                                                                                                                                                                                                                       |
| Micro SD Slot            | xl                                                                                                                                                                                                                                                                                                                                                                                                                                                                                                                       |
| Audio                    | xl                                                                                                                                                                                                                                                                                                                                                                                                                                                                                                                       |
| RJ-45                    | xl                                                                                                                                                                                                                                                                                                                                                                                                                                                                                                                       |
| Operatina System         | Android 11.0                                                                                                                                                                                                                                                                                                                                                                                                                                                                                                             |
|                          | Quad-core A53                                                                                                                                                                                                                                                                                                                                                                                                                                                                                                            |
|                          | 1.5GHZ                                                                                                                                                                                                                                                                                                                                                                                                                                                                                                                   |
|                          | DDR4, 2GB                                                                                                                                                                                                                                                                                                                                                                                                                                                                                                                |
|                          | Internal 16GB eMMC Flash Memory                                                                                                                                                                                                                                                                                                                                                                                                                                                                                          |
|                          | 4K video decoder, 30/60fps                                                                                                                                                                                                                                                                                                                                                                                                                                                                                               |
| Multimedia               | TAK VIDEO DECODEL 3U/DUIDS                                                                                                                                                                                                                                                                                                                                                                                                                                                                                               |
|                          | Brightness (w/o glass)ResolutionContrast RatioLight Lifetime (Typ.)Viewing AngleResponse Time (Typ.)Panel technologyColor DepthColor GamutSurface TreatmentPortrait / LandscapeQWP (Quarter-Wave Plate)Ambient Light SensorTemperature ControllerSchedule ON/OFFHeat Dissipation MethodBorder WidthOverall SizeMaterialFrame ColorPackaging MethodWeightElectricity SupplyRated VoltagePower ConsumptionPower AdapterOperating TemperatureWaterproofLight Hours/Running TimeHDMI 2.1 (HDCP 2.3)USB 3.0Micro SD SlotAudio |