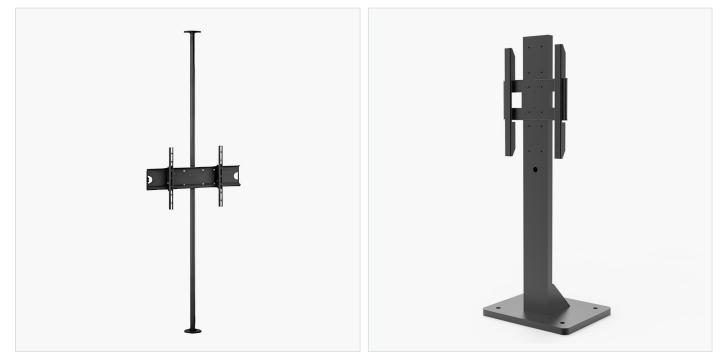

# BRACKETS

**CEILING MOUNT BRACKET** 

WALL MOUNT BRACKET

FLOOR TO CEILING MOUNT BRACKET

FLOOR MOUNT BRACKET