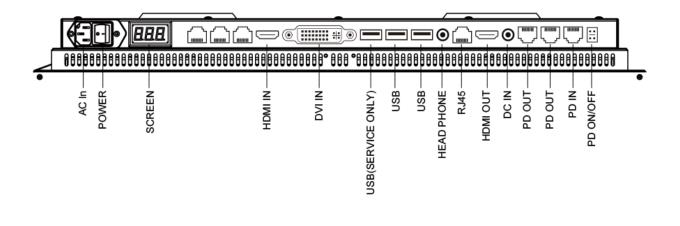

|
|                          | Brightness (w/o glass)ResolutionContrast RatioLight Lifetime (Typ.)Viewing AngleResponse Time (Typ.)Panel technologyColor DepthColor GamutSurface TreatmentPortrait / LandscapeQWP (Quarter-Wave Plate)Ambient Light SensorTemperature ControllerSchedule ON/OFFHeat Dissipation MethodBorder WidthOverall SizeMaterialFrame ColorPackaging MethodWeightElectricity SupplyRated VoltagePower ConsumptionPower AdapterOperating TemperatureWaterproofLight Hours/Running TimeHDMI 2.1 (HDCP 2.3)USB 3.0Micro SD SlotAudio |



# **INPUT/OUTPUT PORTS**



### DIMENSIONS





# BRACKETS



**CEILING MOUNT BRACKET** 

WALL MOUNT BRACKET



FLOOR TO CEILING MOUNT BRACKET

FLOOR MOUNT BRACKET