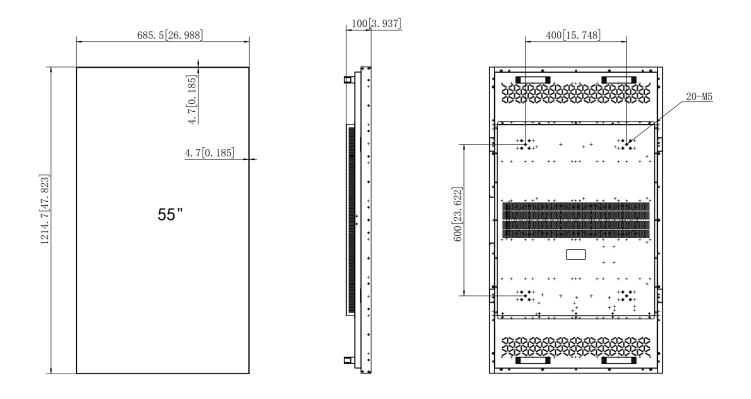

### DIMENSIONS

#### DP-PW55-3500TNX

| LCD Brand/Model          | 55" AUO                                                                                                                                                                                                                                                                                                                                                                                                                                                                                                                  |
|--------------------------|--------------------------------------------------------------------------------------------------------------------------------------------------------------------------------------------------------------------------------------------------------------------------------------------------------------------------------------------------------------------------------------------------------------------------------------------------------------------------------------------------------------------------|
| Brightness (w/o glass)   | 3500nits                                                                                                                                                                                                                                                                                                                                                                                                                                                                                                                 |
| Resolution               | 1920*1080                                                                                                                                                                                                                                                                                                                                                                                                                                                                                                                |
| Contrast Ratio           | 1300/1                                                                                                                                                                                                                                                                                                                                                                                                                                                                                                                   |
| Light Lifetime (Typ.)    | 50,000 hours                                                                                                                                                                                                                                                                                                                                                                                                                                                                                                             |
| Viewing Angle            | 178°                                                                                                                                                                                                                                                                                                                                                                                                                                                                                                                     |
| Response Time (Typ.)     | 8ms                                                                                                                                                                                                                                                                                                                                                                                                                                                                                                                      |
| Panel technology         | IPS,M+(WRGB)                                                                                                                                                                                                                                                                                                                                                                                                                                                                                                             |
| Color Depth              | 10-bit(D), 1.07 Billion colors                                                                                                                                                                                                                                                                                                                                                                                                                                                                                           |
| Color Gamut              | P3                                                                                                                                                                                                                                                                                                                                                                                                                                                                                                                       |
| Surface Treatment        | 2H, Reflectance < 2%                                                                                                                                                                                                                                                                                                                                                                                                                                                                                                     |
| Portrait / Landscape     | Yes/Yes                                                                                                                                                                                                                                                                                                                                                                                                                                                                                                                  |
| QWP (Quarter-Wave Plate) | Yes                                                                                                                                                                                                                                                                                                                                                                                                                                                                                                                      |
| Ambient Light Sensor     | Yes                                                                                                                                                                                                                                                                                                                                                                                                                                                                                                                      |
| Temperature Controller   | Yes                                                                                                                                                                                                                                                                                                                                                                                                                                                                                                                      |
| Schedule ON/OFF          | Yes (set in software)                                                                                                                                                                                                                                                                                                                                                                                                                                                                                                    |
| Heat Dissipation Method  | Fan cooling system                                                                                                                                                                                                                                                                                                                                                                                                                                                                                                       |
| Border Width             | 4.7mm                                                                                                                                                                                                                                                                                                                                                                                                                                                                                                                    |
| Overall Size             | 685*1215*100                                                                                                                                                                                                                                                                                                                                                                                                                                                                                                             |
| Material                 | Aluminum Structure                                                                                                                                                                                                                                                                                                                                                                                                                                                                                                       |
| Frame Color              | Black                                                                                                                                                                                                                                                                                                                                                                                                                                                                                                                    |
| Packaging Method         | Standard Carton Box                                                                                                                                                                                                                                                                                                                                                                                                                                                                                                      |
| Weight                   | 37KG                                                                                                                                                                                                                                                                                                                                                                                                                                                                                                                     |
| Electricity Supply       | Internal                                                                                                                                                                                                                                                                                                                                                                                                                                                                                                                 |
| Rated Voltage            | 100V-240V ~ 50/60Hz                                                                                                                                                                                                                                                                                                                                                                                                                                                                                                      |
| Power Consumption        | 250W                                                                                                                                                                                                                                                                                                                                                                                                                                                                                                                     |
| Power Adapter            | MeanWell                                                                                                                                                                                                                                                                                                                                                                                                                                                                                                                 |
| Operating Temperature    | 0 °C to 45 °C (w/o Direct Sunlight)                                                                                                                                                                                                                                                                                                                                                                                                                                                                                      |
| Waterproof               | No                                                                                                                                                                                                                                                                                                                                                                                                                                                                                                                       |
| Light Hours/Running Time | 7/24 hours                                                                                                                                                                                                                                                                                                                                                                                                                                                                                                               |
| HDMI 2.1 (HDCP 2.3)      | xl                                                                                                                                                                                                                                                                                                                                                                                                                                                                                                                       |
| USB 3.0                  | xl                                                                                                                                                                                                                                                                                                                                                                                                                                                                                                                       |
| Micro SD Slot            | xl                                                                                                                                                                                                                                                                                                                                                                                                                                                                                                                       |
| Audio                    | xl                                                                                                                                                                                                                                                                                                                                                                                                                                                                                                                       |
| RJ-45                    | xl                                                                                                                                                                                                                                                                                                                                                                                                                                                                                                                       |
| Operatina System         | Android 11.0                                                                                                                                                                                                                                                                                                                                                                                                                                                                                                             |
|                          | Quad-core A53                                                                                                                                                                                                                                                                                                                                                                                                                                                                                                            |
|                          | 1.5GHZ                                                                                                                                                                                                                                                                                                                                                                                                                                                                                                                   |
|                          | DDR4, 2GB                                                                                                                                                                                                                                                                                                                                                                                                                                                                                                                |
|                          | Internal 16GB eMMC Flash Memory                                                                                                                                                                                                                                                                                                                                                                                                                                                                                          |
|                          | 4K video decoder, 30/60fps                                                                                                                                                                                                                                                                                                                                                                                                                                                                                               |
| Multimedia               | TAK VIDEO DECODEL 3U/DUIDS                                                                                                                                                                                                                                                                                                                                                                                                                                                                                               |
|                          | Brightness (w/o glass)ResolutionContrast RatioLight Lifetime (Typ.)Viewing AngleResponse Time (Typ.)Panel technologyColor DepthColor GamutSurface TreatmentPortrait / LandscapeQWP (Quarter-Wave Plate)Ambient Light SensorTemperature ControllerSchedule ON/OFFHeat Dissipation MethodBorder WidthOverall SizeMaterialFrame ColorPackaging MethodWeightElectricity SupplyRated VoltagePower ConsumptionPower AdapterOperating TemperatureWaterproofLight Hours/Running TimeHDMI 2.1 (HDCP 2.3)USB 3.0Micro SD SlotAudio |